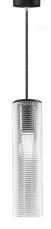

Suspension lighting fixture for interiors, with direct and indirect light emission. Structure in pressed rough aluminium and pickled sheet metal in polyacrylic paint.  $\hbox{Diffuser in blown glass with white, crystal, steel, amber, bronze, to bacco or green } \\$ ribbing finish.

Pickled sheet metal closing disk in black or mat brass polyacrylic paint.  $2,\!2m$  (86,6") long suspension and power cable in PVC with black fabric covering. Power canopy with galvanized sheet metal ceiling bracket and pickled sheet metal  $\,$ covering in black or mat brass polyacrylic paint.