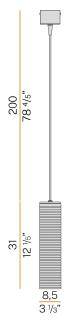

CM)  | 0,0 × 0,0 × 0,0                                                         |
|                          |                                                                         |











Suspension lighting fixture for interiors, with direct and indirect light emission. Structure in pressed rough aluminium and pickled sheet metal in polyacrylic paint.  $\hbox{Diffuser in blown glass with white, crystal, steel, amber, bronze, to bacco or green } \\$ ribbing finish.

Pickled sheet metal closing disk in black or mat brass polyacrylic paint.  $2,\!2m$  (86,6") long suspension and power cable in PVC with black fabric covering. Power canopy with galvanized sheet metal ceiling bracket and pickled sheet metal  $\,$ covering in black or mat brass polyacrylic paint.

#### Technical drawing



# **PANZERI**

## Clio

#### Accessories / canopy

M800

Polycarbonate hook for suspension.